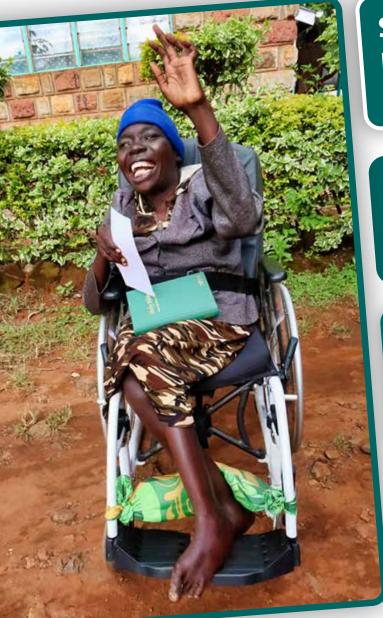

£50 could provide a wheelchair and print Bible

"We thank you for this chair we have received." Nancy, aged 17, Kenya, 2023.

Nancy travelled through the night with her sister to the Wheels for the World distribution in Kenya. She had never owned a wheelchair. Through the Roof provided her with a self-in Kenya. She had never owned a wheelchair. Through the Roof provided her with a self-in Kenya. She had never owned a wheelchair. Through the Roof provided her with propelling wheelchair and a Bible, after which she sang her thanks to God and prayed for us. Nancy was so full of joy, her smile lit up the room. Her wheelchair will provide her with freedom and bless her and her local community.