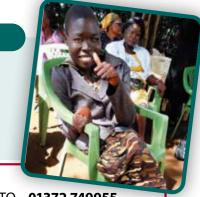

£50 could provide a wheelchair and print Bible

"We thank you for this chair we have received." Nancy, aged 17, Kenya, 2023.

Nancy travelled through the night with her sister to the Wheels for the World distribution in Kenya. She had never owned a wheelchair. Through the Roof provided her with a self-in Kenya. She had never owned a wheelchair. Through the Roof provided her with a self-in Kenya. She had never owned a wheelchair. Through the Roof provided her with propelling wheelchair and a Bible, after which she sang her thanks to God and prayed for us. Nancy was so full of joy, her smile lit up the room. Her wheelchair will provide her with freedom and bless her and her local community.