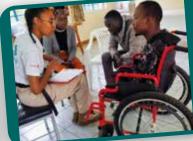

## **All About Wheels**

80 million disabled people worldwide need a wheelchair (World Health Organisation). Most of these people don't have the money or opportunity to buy one. Wheels for the World, an overseas project of Through the Roof, restores and distributes previously-used wheelchairs to people in developing countries, giving disabled clients increased independence and demonstrating the love of God in a practical way. See more at **www.throughtheroof.org**.