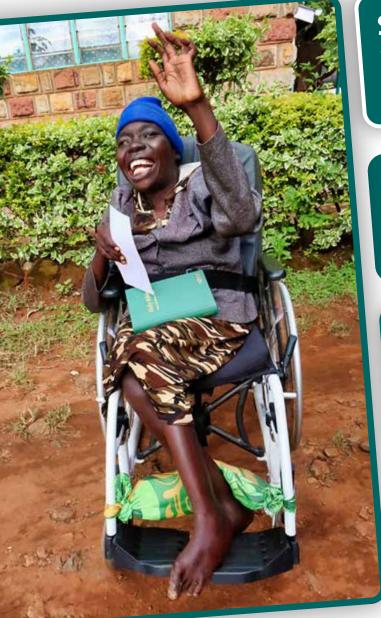

£50 could provide a wheelchair and print Bible

"We thank you for this chair we have received." Nancy, aged 17, Kenya, 2023.

Nancy travelled through the night with her sister to the Wheels for the World distribution in Kenya. She had never owned a wheelchair. Through the Roof provided her with a self-in Kenya. She had never owned a wheelchair. Through the Roof provided her with a self-in Kenya. She had never owned a wheelchair. Through the Roof provided her with propelling wheelchair and a Bible, after which she sang her thanks to God and prayed for us. Nancy was so full of joy, her smile lit up the room. Her wheelchair will provide her with freedom and bless her and her local community.