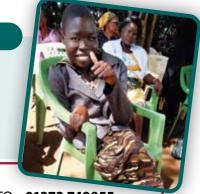

£50 could provide a wheelchair and print Bible

"We thank you for this chair we have received." Nancy, aged 17, Kenya, 2023.

Nancy travelled through the night with her sister to the Wheels for the World distribution in Kenya. She had never owned a wheelchair. Through the Roof provided her with a self-in Kenya. She had never owned a wheelchair. Through the Roof provided her with a self-in Kenya. She had never owned a wheelchair. Through the Roof provided her with propelling wheelchair and a Bible, after which she sang her thanks to God and prayed for us. Nancy was so full of joy, her smile lit up the room. Her wheelchair will provide her with freedom and bless her and her local community.