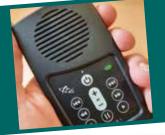

# Bring Freedom

Wheels for the World

with Wheels for the World

Sponsor a wheelchair and a Bible, and transform the life of a disabled person overseas

£21 could give an audio Bible

£42 could sponsor a wheelchair